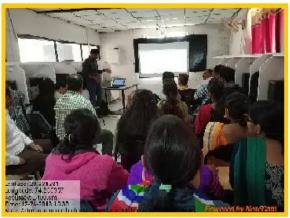

IQAC had organized One day workshop on, 'Best College Committee Guidelines of Savitribai Phule Pune University, on 05th Oct 2015. Principal Dr. G. H. Jain informed to all the faculty members and even to nonteaching staff to apply for the Best College Award Proposal to University. As per the guidelines of University, Dr. Manoj Patil explained in detail the format of Best College and to focus on the important aspects like Academic, Research, Infrastructure etc. Mr. A. A. Vakil highlighted on how to prepare the documentation as well as ppt. All the faculty members participated in the discussion on the proposal format with specific questions and answers. Principal Dr. G. H. Jain preceded the workshop. Foreword of the workshop was given by Dr. Ganesh Patil while Dr. T. Y. Chandwadkar gave the vote of thanks. All the teaching and non-teaching faculty members were present for this workshop.