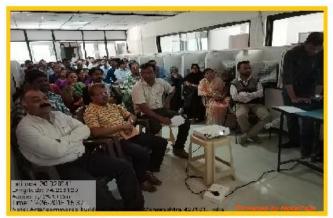

### One Day Workshop on, 'NAAC Accreditation Guidelines'

One day workshop on, 'NAAC Accreditation Guidelines was held on 21.10.2014 organized by IQAC. Dr. S. K. Savale (MVP's KTHM College, Nashik) was invited as a resource person. In his lecture Dr. Savale explained the entire process of NAAC with Criterion, Key Indicators, as per the guidelines of NAAC. Dr. Savale continued in his talk about the importance of the criterion and how to prepare the documentation for the same. He explained all the criterions in detail with the help of power point presentation. Second session is with full of interaction and question answers of faculty members with the resource person. Principal Dr. G. H. Jain preceded the workshop. Foreword of the workshop was given by Dr. Manoj Patil while Mr. A. A. Vakil gave the vote of thanks. All the teaching and non-teaching faculty members were present for this workshop.