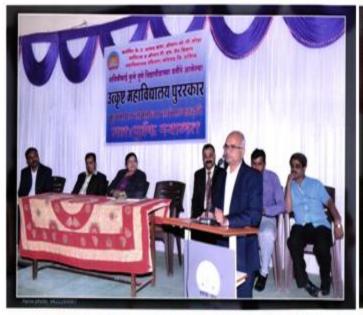

Dr. N. S. Umrani expressing his views. Selection Committee for the Best College Award visited the college.