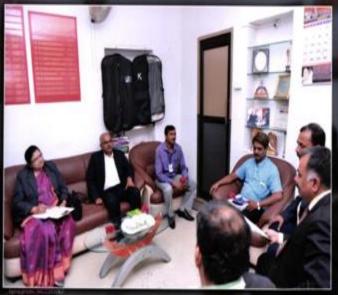

IQAC had organized One day workshop on, 'Best College Committee Guidelines of Savitribai Phule Pune University, on 05th Oct 2015. Principal Dr. G. H. Jain informed to all the faculty members and even to nonteaching staff to apply for the Best College Award Proposal to University. As per the guidelines of University, Dr. Manoj Patil explained in detail the format of Best College and to focus on the important aspects like Academic, Research, Infrastructure etc. Mr. A. A. Vakil highlighted on how to prepare the documentation as well as ppt. All the faculty members participated in the discussion on the proposal format with specific questions and answers. Principal Dr. G. H. Jain preceded the workshop. Foreword of the workshop was given by Dr. Ganesh Patil while Dr. T. Y. Chandwadkar gave the vote of thanks. All the teaching and non-teaching faculty members were present for this workshop.

Dr. N. S. Umrani expressing his views. Selection Committee for the Best College Award visited the college.