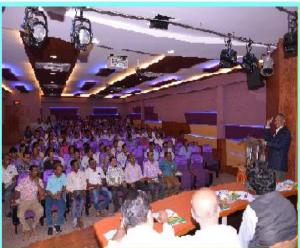

IQAC had organized One day workshop on, 'Best College Committee Guidelines of Savitribai Phule Pune University, on 05th Oct 2015. Principal Dr. G. H. Jain informed to all the faculty members and even to nonteaching staff to apply for the Best College Award Proposal to University. As per the guidelines of University, Dr. Manoj Patil explained in detail the format of Best College and to focus on the important aspects like Academic, Research, Infrastructure etc. Mr. A. A. Vakil highlighted on how to prepare the documentation as well as ppt. All the faculty members participated in the discussion on the proposal format with specific questions and answers. Principal Dr. G. H. Jain preceded the workshop. Foreword of the workshop was given by Dr. Ganesh Patil while Dr. T. Y. Chandwadkar gave the vote of thanks. All the teaching and non-teaching faculty members were present for this workshop.

Dr. N. S. Umrani expressing his views. Selection Committee for the Best College Award visited the college.