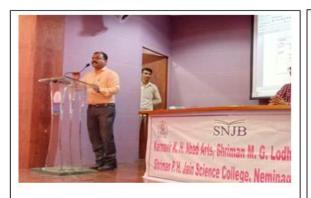

### One Day Workshop on, 'NAAC Accreditation Guidelines'

One day workshop on, 'NAAC Accreditation Guidelines was held on 21.10.2014 organized by IQAC. Dr. S. K. Savale (MVP's KTHM College, Nashik) was invited as a resource person. In his lecture Dr. Savale explained the entire process of NAAC with Criterion, Key Indicators, as per the guidelines of NAAC. Dr. Savale continued in his talk about the importance of the criterion and how to prepare the documentation for the same. He explained all the criterions in detail with the help of power point presentation. Second session is with full of interaction and question answers of faculty members with the resource person. Principal Dr. G. H. Jain preceded the workshop. Foreword of the workshop was given by Dr. Manoj Patil while Mr. A. A. Vakil gave the vote of thanks. All the teaching and non-teaching faculty members were present for this workshop.